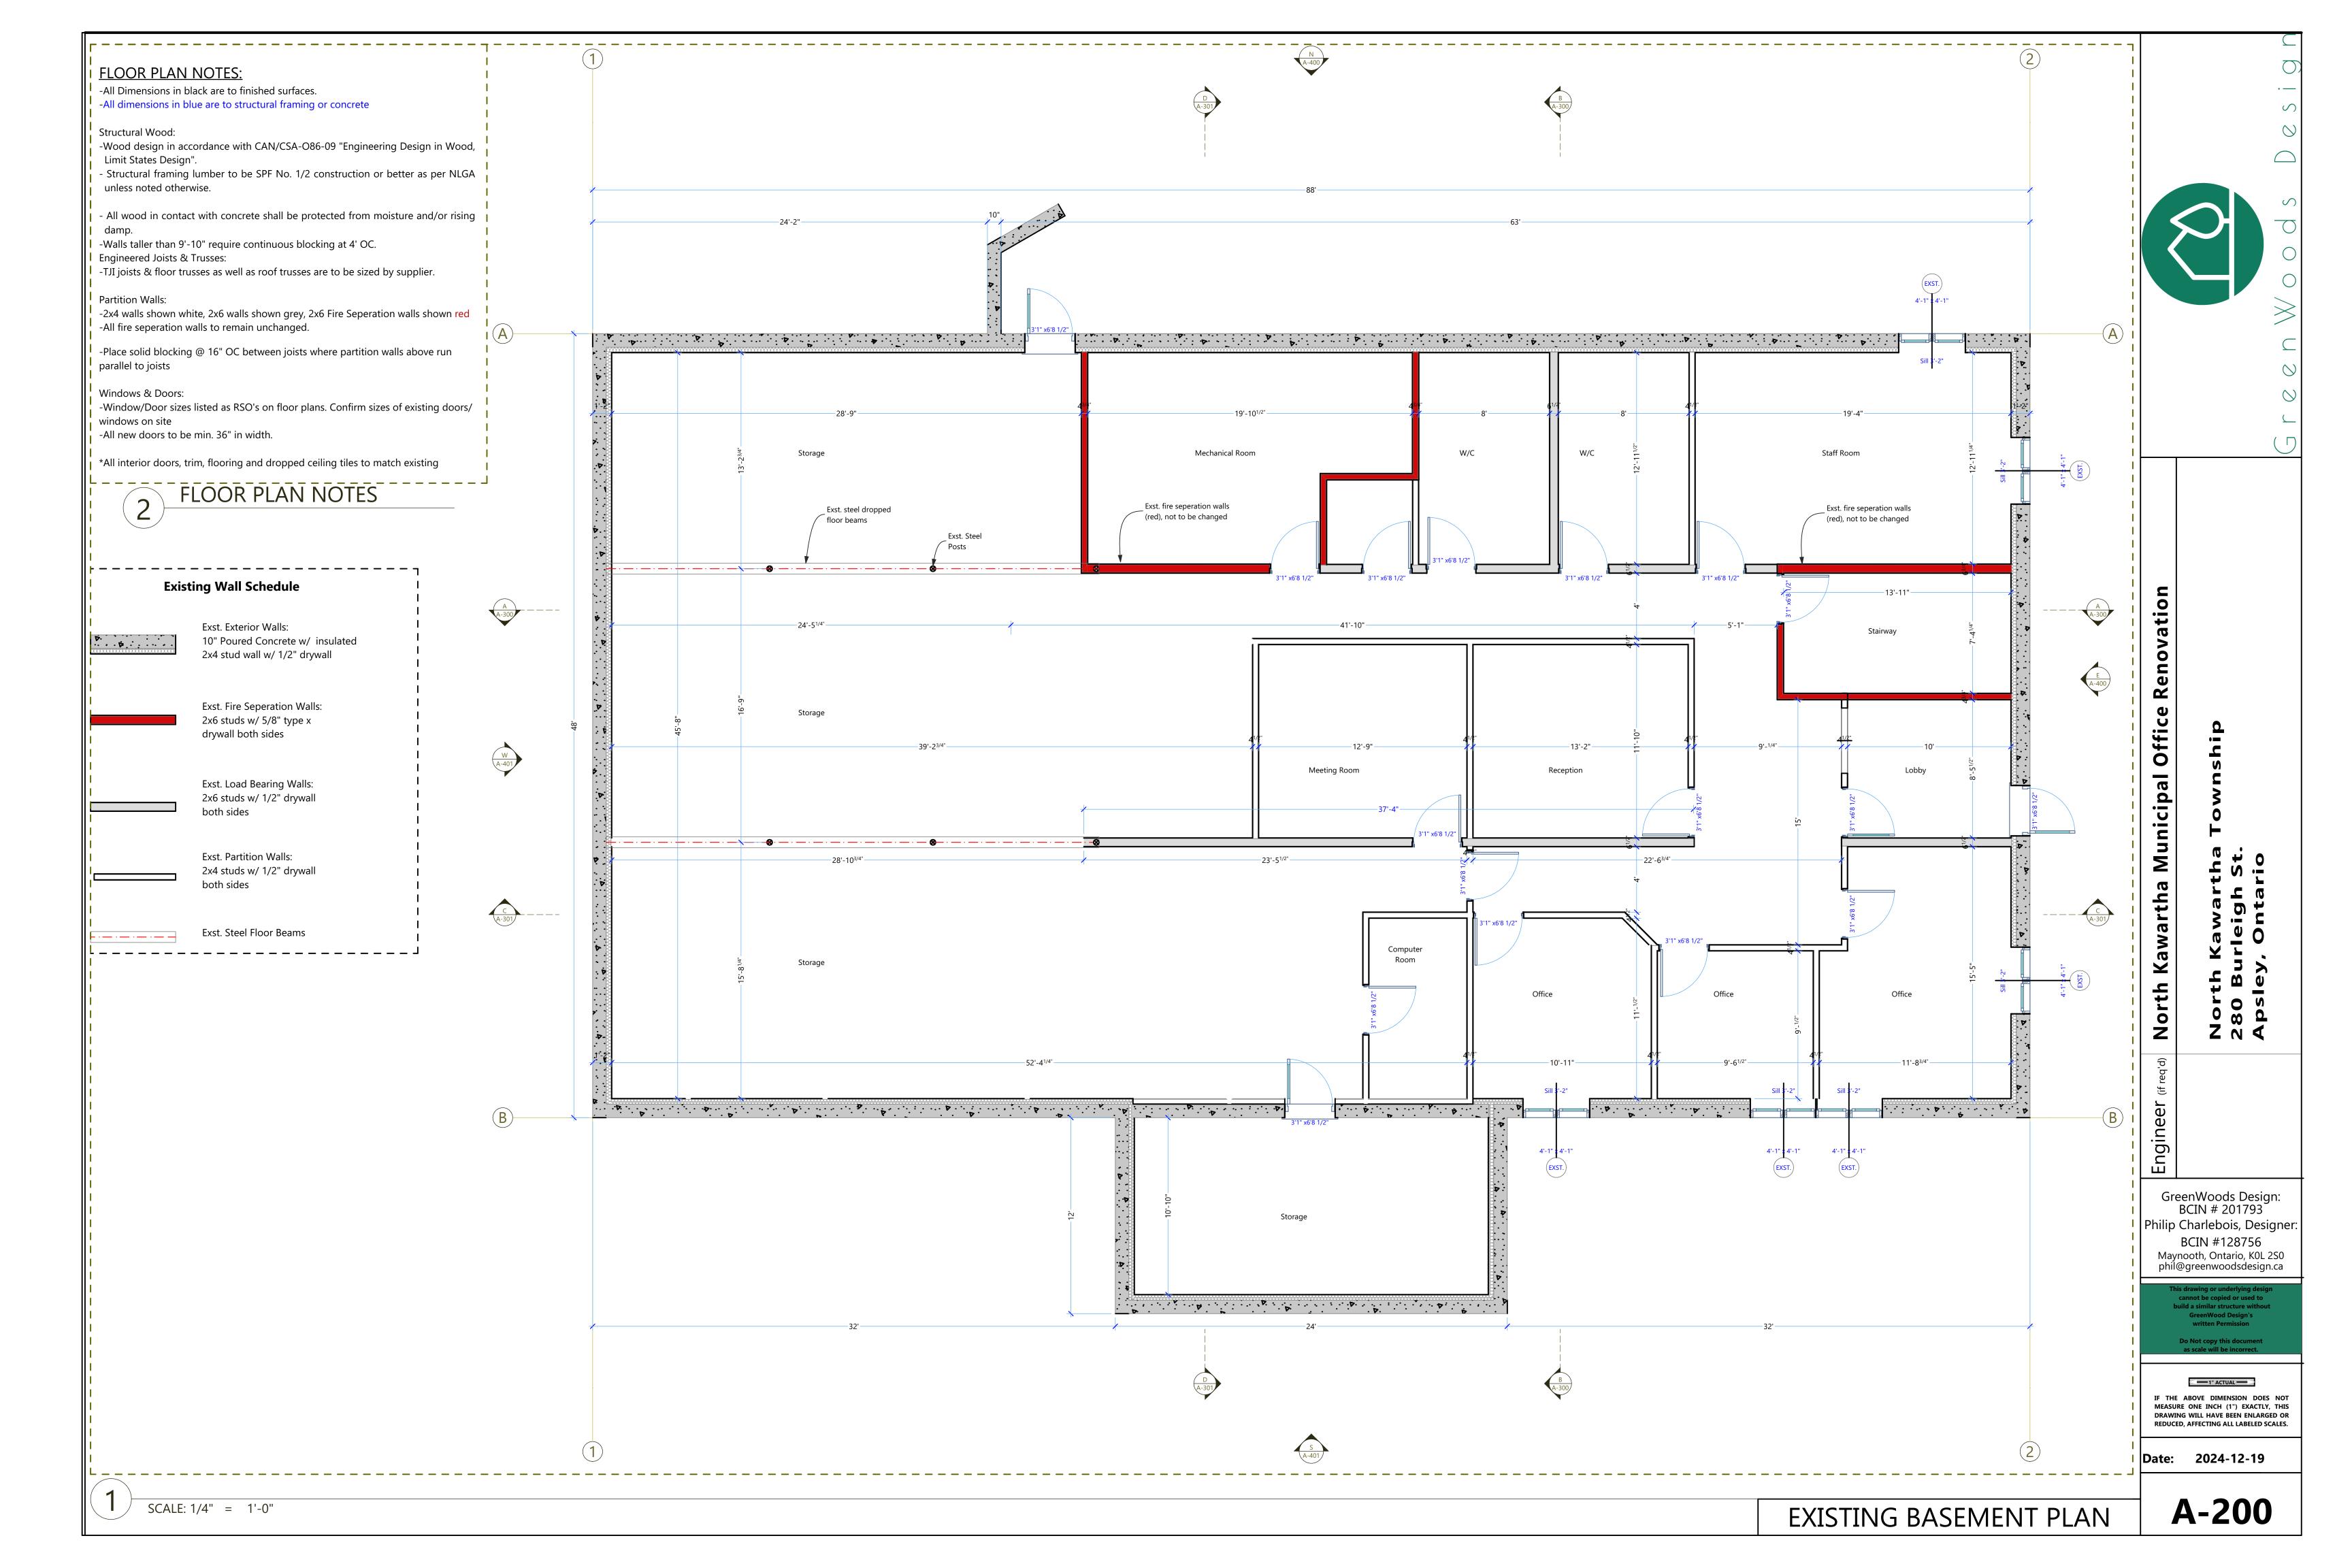

## North Kawartha Municipal Office Renovation

280 Burleigh St. Apsley, Ontario

|                                                                                                                     |                                                                                                           |                                                                                                                                                                                                                                                                                            | GreenWoods                                                                                                                                            | Design                                                                                                                                                                                                                                                                                                                                                                                                                                                                     |
|---------------------------------------------------------------------------------------------------------------------|-----------------------------------------------------------------------------------------------------------|--------------------------------------------------------------------------------------------------------------------------------------------------------------------------------------------------------------------------------------------------------------------------------------------|-------------------------------------------------------------------------------------------------------------------------------------------------------|----------------------------------------------------------------------------------------------------------------------------------------------------------------------------------------------------------------------------------------------------------------------------------------------------------------------------------------------------------------------------------------------------------------------------------------------------------------------------|
| APPLICABLE CODES  ALL CODES REFERENCED ARE TO BE USED AS AMENDED BY THE PROVINCE OF ONTARIO AND LOCAL JURISDICTION. | VICINITY MAP                                                                                              | PROJECT DATA                                                                                                                                                                                                                                                                               | SHEET INDEX                                                                                                                                           |                                                                                                                                                                                                                                                                                                                                                                                                                                                                            |
|                                                                                                                     | After Basis Aftic Restoration  Marble Rapids  Hughard Hollow  Page 11 11 11 11 11 11 11 11 11 11 11 11 11 | BLDG AREA: 4,224 sq.ft. BLDG USE: Municipal Office OCC. GROUP: 'D' Business and Personal Serivces CONST. TYPE: CLIMATE ZONE: Zone 1 - Bancroft 3.1 kPa (65 lbs/sq.ft) Snow Load -28°C/ 29°C Max/Min Avg Temp 4740 Degree Days Hourly Wind 1/50: 0.32kPa (7lbs/sq.ft.) BLDG. CODE: OBC 2012 | ID Name  A-100 PROJECT INFORMATION  A-200 EXISTING BASEMENT PLAN  A-201 BASEMENT RENOVATION PLAN                                                      | cipal Office Renovation  ownship                                                                                                                                                                                                                                                                                                                                                                                                                                           |
| SB-12                                                                                                               |                                                                                                           |                                                                                                                                                                                                                                                                                            | PROJECT TEAM  DESIGNER:  GreenWoods Design Philip Charlebois 307 Grant Rd., Maynooth, ON. 613-252-3129 phil@greenwoodsdesign.ca  STRUCTURAL ENGINEER: | North Kawartha Munic<br>North Kawartha To<br>280 Burleigh St.<br>Apsley, Ontario                                                                                                                                                                                                                                                                                                                                                                                           |
|                                                                                                                     |                                                                                                           |                                                                                                                                                                                                                                                                                            | BUILDER:  MUNICIPALITY:  North Kawartha Township  Matt Aldom, CBO,  280 Burleigh St.  Apsley, ON.                                                     | Engineer (if req'd)                                                                                                                                                                                                                                                                                                                                                                                                                                                        |
|                                                                                                                     |                                                                                                           |                                                                                                                                                                                                                                                                                            | PROJECT INFORMATION                                                                                                                                   | GreenWoods Design BCIN # 201793  Philip Charlebois, Design BCIN #128756  Maynooth, Ontario, KOL 25 phil@greenwoodsdesign.co  This drawing or underlying design cannot be copied or used to build a similar structure without GreenWood Design's written Permission  Do Not copy this document as scale will be incorrect.  IF THE ABOVE DIMENSION DOES MEASURE ONE INCH (1") EXACTLY, DRAWING WILL HAVE BEEN ENLARGED REDUCED, AFFECTING ALL LABELED SCA  Date: 2024-12-19 |