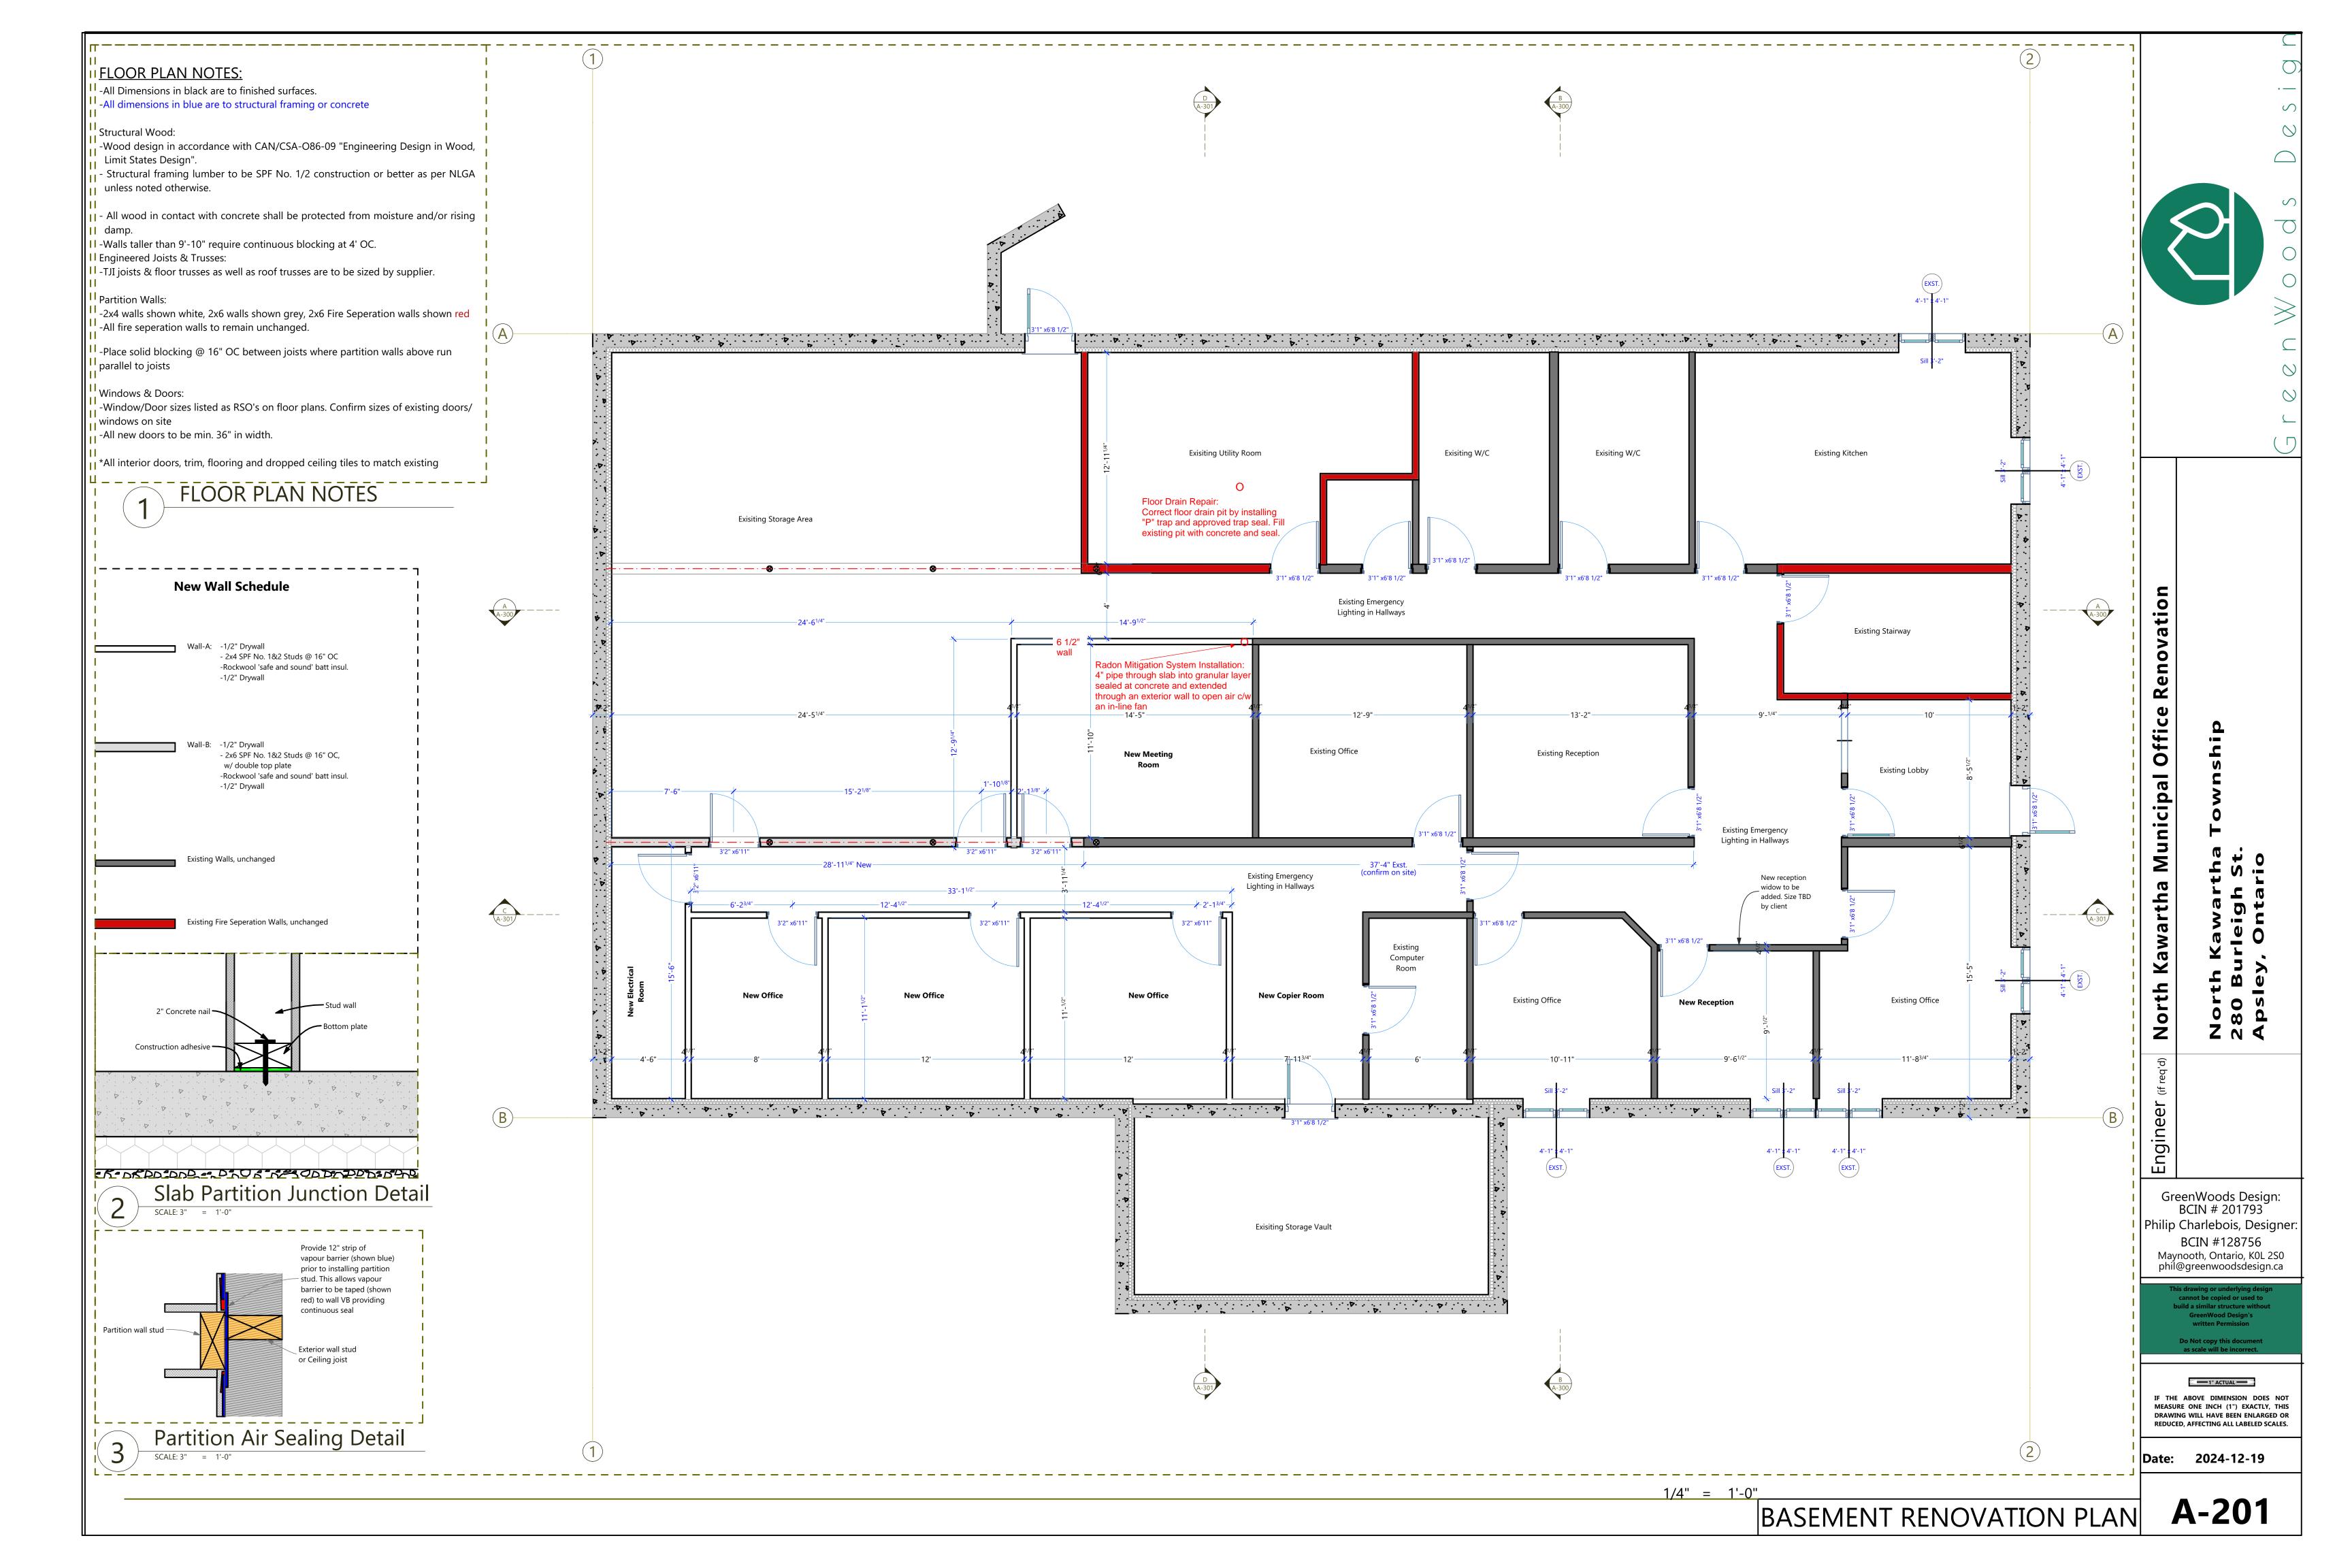

## North Kawartha Municipal Office Renovation

280 Burleigh St. Apsley, Ontario

|                                                                                                                     |                                                                                                           |                                                                                                                                                                                                                                                                                            | GreenWoods                                                                                                                                            | Design                                                                                                                                                                                                                                                                                                                                                                                                                                                                     |
|---------------------------------------------------------------------------------------------------------------------|-----------------------------------------------------------------------------------------------------------|--------------------------------------------------------------------------------------------------------------------------------------------------------------------------------------------------------------------------------------------------------------------------------------------|-------------------------------------------------------------------------------------------------------------------------------------------------------|----------------------------------------------------------------------------------------------------------------------------------------------------------------------------------------------------------------------------------------------------------------------------------------------------------------------------------------------------------------------------------------------------------------------------------------------------------------------------|
| APPLICABLE CODES  ALL CODES REFERENCED ARE TO BE USED AS AMENDED BY THE PROVINCE OF ONTARIO AND LOCAL JURISDICTION. | VICINITY MAP                                                                                              | PROJECT DATA                                                                                                                                                                                                                                                                               | SHEET INDEX                                                                                                                                           |                                                                                                                                                                                                                                                                                                                                                                                                                                                                            |
|                                                                                                                     | After Basis Aftic Restoration  Marble Rapids  Hughard Hollow  Page 11 11 11 11 11 11 11 11 11 11 11 11 11 | BLDG AREA: 4,224 sq.ft. BLDG USE: Municipal Office OCC. GROUP: 'D' Business and Personal Serivces CONST. TYPE: CLIMATE ZONE: Zone 1 - Bancroft 3.1 kPa (65 lbs/sq.ft) Snow Load -28°C/ 29°C Max/Min Avg Temp 4740 Degree Days Hourly Wind 1/50: 0.32kPa (7lbs/sq.ft.) BLDG. CODE: OBC 2012 | ID Name  A-100 PROJECT INFORMATION  A-200 EXISTING BASEMENT PLAN  A-201 BASEMENT RENOVATION PLAN                                                      | cipal Office Renovation  ownship                                                                                                                                                                                                                                                                                                                                                                                                                                           |
| SB-12                                                                                                               |                                                                                                           |                                                                                                                                                                                                                                                                                            | PROJECT TEAM  DESIGNER:  GreenWoods Design Philip Charlebois 307 Grant Rd., Maynooth, ON. 613-252-3129 phil@greenwoodsdesign.ca  STRUCTURAL ENGINEER: | North Kawartha Munic<br>North Kawartha To<br>280 Burleigh St.<br>Apsley, Ontario                                                                                                                                                                                                                                                                                                                                                                                           |
|                                                                                                                     |                                                                                                           |                                                                                                                                                                                                                                                                                            | BUILDER:  MUNICIPALITY:  North Kawartha Township  Matt Aldom, CBO,  280 Burleigh St.  Apsley, ON.                                                     | Engineer (if req'd)                                                                                                                                                                                                                                                                                                                                                                                                                                                        |
|                                                                                                                     |                                                                                                           |                                                                                                                                                                                                                                                                                            | PROJECT INFORMATION                                                                                                                                   | GreenWoods Design BCIN # 201793  Philip Charlebois, Design BCIN #128756  Maynooth, Ontario, KOL 25 phil@greenwoodsdesign.co  This drawing or underlying design cannot be copied or used to build a similar structure without GreenWood Design's written Permission  Do Not copy this document as scale will be incorrect.  IF THE ABOVE DIMENSION DOES MEASURE ONE INCH (1") EXACTLY, DRAWING WILL HAVE BEEN ENLARGED REDUCED, AFFECTING ALL LABELED SCA  Date: 2024-12-19 |