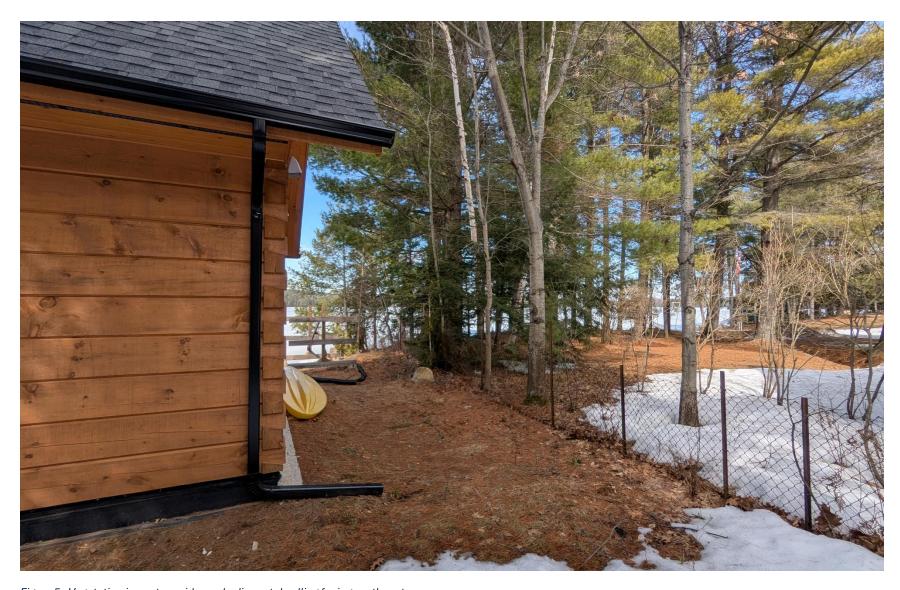

Figure 3 Vegetation in eastern side yard adjacent woodshed facing northeast.

Figure 4 Existing woodshed and vegetation in southern and eastern side yards facing southwest.

Figure 5 Vegetation in eastern side yard adjacent dwelling facing northeast.