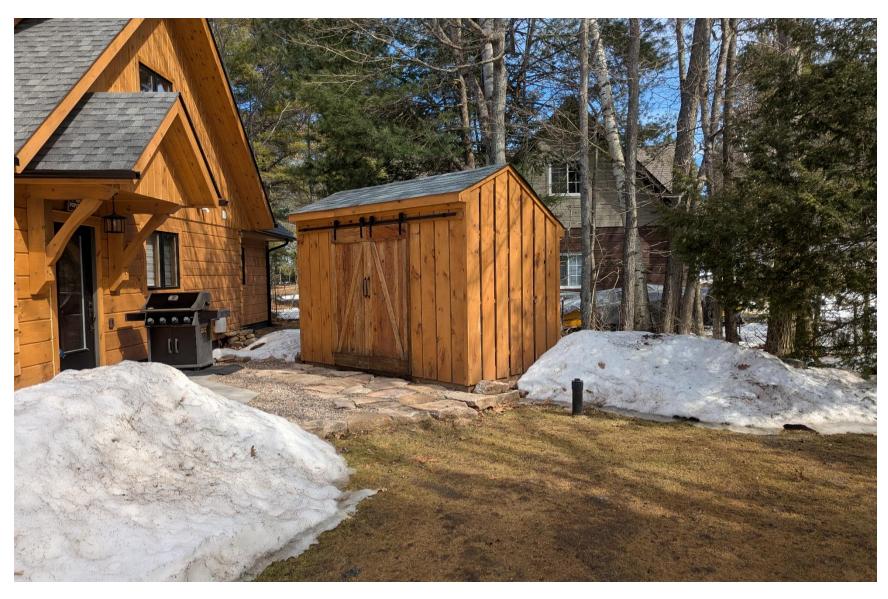

Figure 3 Vegetation in eastern side yard adjacent woodshed facing northeast.

Figure 4 Existing woodshed and vegetation in southern and eastern side yards facing southwest.

Figure 5 Vegetation in eastern side yard adjacent dwelling facing northeast.