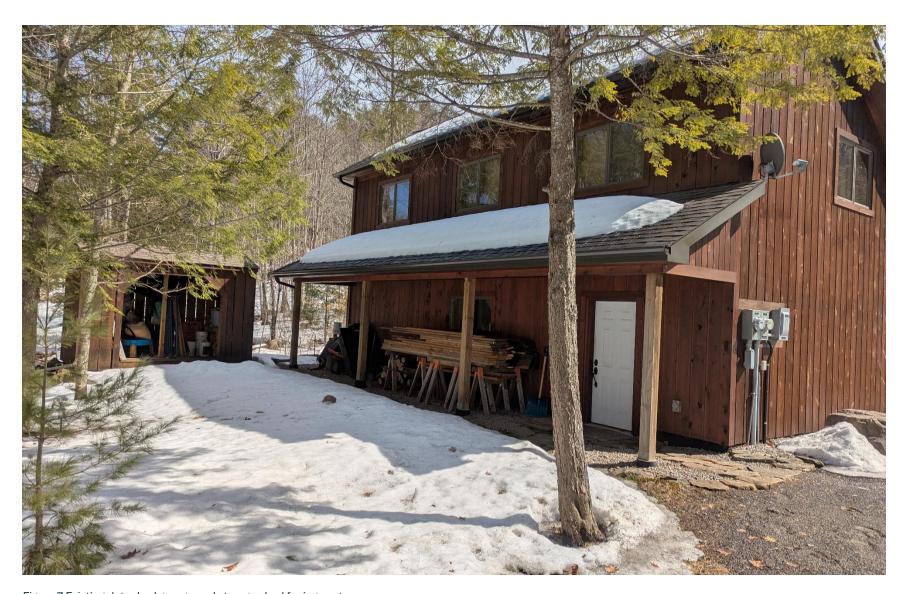

Figure 6 Vegetation in southern side yard to rear of dwelling and detached garage on east-adjacent property facing south.

Figure 7 Existing detached garage and storage shed facing east.

Figure 8 Rear yard facing north.