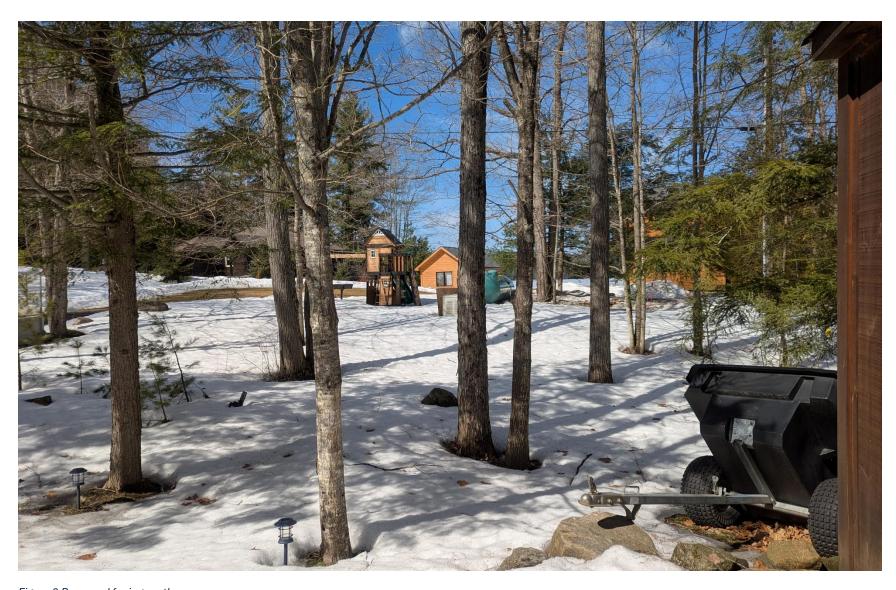

Figure 6 Vegetation in southern side yard to rear of dwelling and detached garage on east-adjacent property facing south.

Figure 7 Existing detached garage and storage shed facing east.

Figure 8 Rear yard facing north.