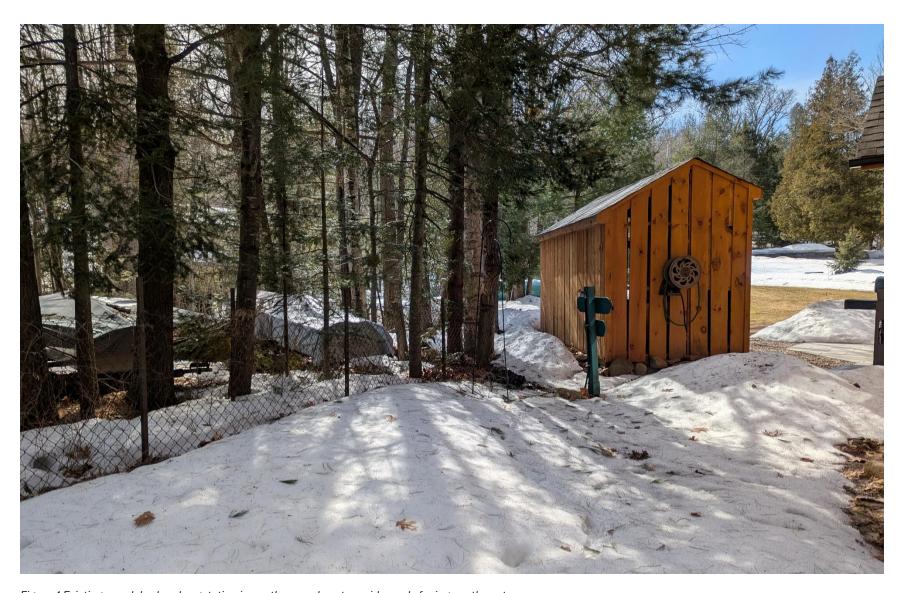

Figure 6 Vegetation in southern side yard to rear of dwelling and detached garage on east-adjacent property facing south.

Figure 7 Existing detached garage and storage shed facing east.

Figure 8 Rear yard facing north.