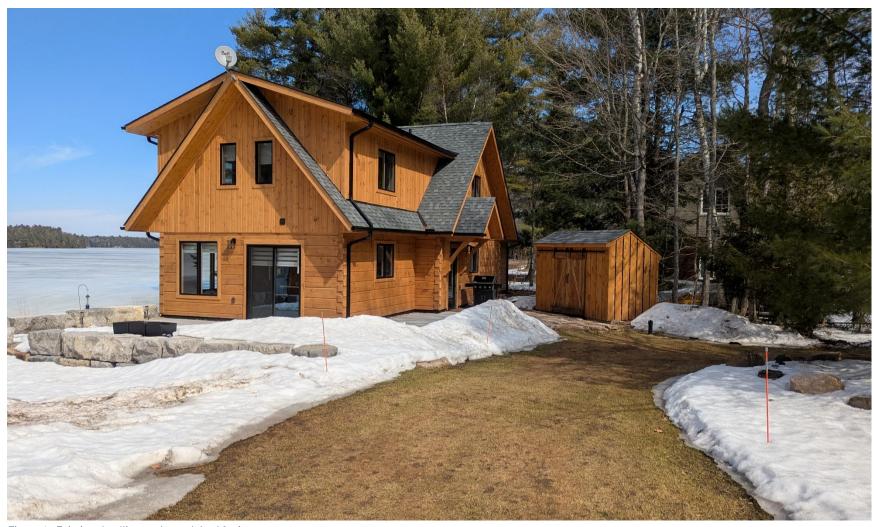

## **Photographic Log**

Application A-04-25 (Popovich)
Part of Lot 15, Concession 5, Chandos Ward
30 Wally's Way
Roll # 1536-010-200-28210

Figure 1 Existing dwelling and woodshed facing east.

Figure 2 Existing dwelling and woodshed facing east.